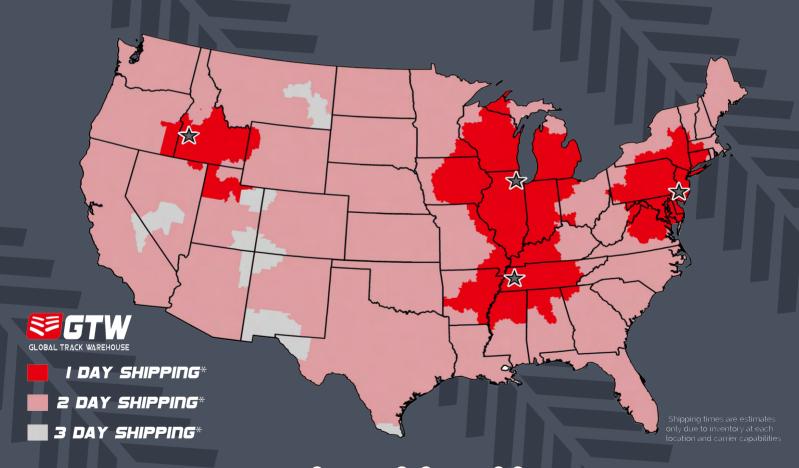

# **GTW Shipping Map**

With locations across the US, we are dedicated to decreasing downtime and getting you back to work quickly! From our agricultural, industrial, paver rubber tracks, and rubber pads, one of our locations will get your order processed and shipped out in no time! GTW headquarters is located in Bartlett, IL, with other locations in Idaho, New Jersey, and Tennessee!