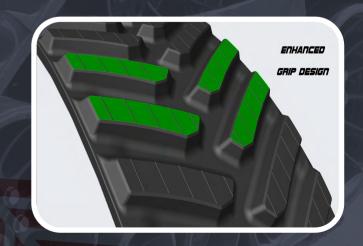

#### **NXT Field Traction Treadbar**

#### **Enhanced Grip Design**

NXT Agriculture tracks feature an optimized angle tread design, that maximizes traction across various agricultural terrains, reducing slippage and enhancing grip for efficient farming operations.