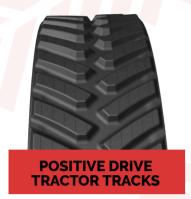

# AGRICULTURE TREAD PATTERNS

The NXT Agriculture Series is GTW's newest line of agricultural rubber tracks! The NXT Agriculture Series line features rubber tracks for positive drive tractors, friction drive tractors, combine harvesters, and grain carts. Each tread pattern is tailormade to get the best performance from your machine! The NXT Agriculture Series has made major innovations to our agricultural rubber tracks, helping you Get To Work!

#### **Enhanced Grip Design**

NXT Agriculture tracks feature an optimized angle tread design, that maximizes traction across various agricultural terrains, reducing slippage and enhancing grip for efficient farming operations.

#### **High Wear Resistance**

The tread bars are reinforced with a specialized NXT compound, providing a longer lifespan and maintaining performance even in the most demanding conditions.

#### **Optimized Ground Contact**

The design ensures weight distribution, reducing pressure peaks that cause soil compaction, and preserving tread height for long-term traction.