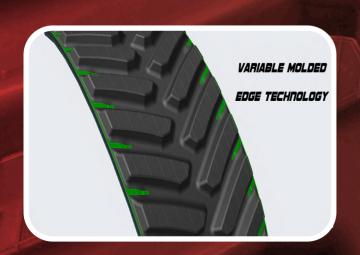

#### **NXT Core Carcass**

#### Variable Molded Edge Technology

Carcass geometry optimized to fortify the edges, providing extra protection against cuts and abrasions during sharp turns and impacts.