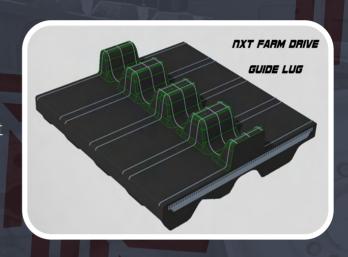

## **NXT Farm Drive Guide Lug**

#### **Reinforced Engagement**

NXT Farm Drive Guide Lug is precision-engineered to fit OEM sprockets. This ensures a secure engagement, reducing wear and extending the life of both the track and machine. Optimized to reduce heat and scrubbing under high load and full-speed conditions, providing consistent performance in the most demanding operations.

#### **Optimized Contact Geometry**

The NXT Farm Drive Guide Lug features an optimized contact geometry that works in harmony with the wheels of the undercarriage. This design keeps the track perfectly aligned during operation, minimizing the risk of derailment and ensuring smooth performance, even during sharp turns or on uneven terrain. This innovation enhances stability and control, giving operators the confidence to tackle every agricultural task with precision and ease.

#### Special Anti-Chunk and Heat-Resistant Compound

The guide lugs are crafted from a specialized anti-chunk and heat-resistant compound that resists deformation under extreme pressures. This unique formula maintains the integrity of the guide lugs over time, reducing the need for frequent maintenance and ensuring that the track performs reliably across all farming conditions, even under high-temperature and abrasive environments.