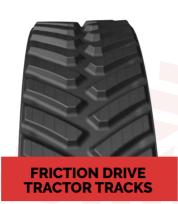

# AGRICULTURE TREAD PATTERNS

The NXT Agriculture Series is GTW's newest line of agricultural rubber tracks! The NXT Agriculture Series line features rubber tracks for positive drive tractors, friction drive tractors, combine harvesters, and grain carts. Each tread pattern is tailormade to get the best performance from your machine! The NXT Agriculture Series has made major innovations to our agricultural rubber tracks, helping you Get To Work!

#### **Enhanced Grip Design**

NXT Agriculture tracks feature an optimized angle tread design, that maximizes traction across various agricultural terrains, reducing slippage and enhancing grip for efficient farming operations.

#### **High Wear Resistance**

The tread bars are reinforced with a specialized NXT compound, providing a longer lifespan and maintaining performance even in the most demanding conditions.

#### **Optimized Ground Contact**

The design ensures weight distribution, reducing pressure peaks that cause soil compaction, and preserving tread height for long-term traction.