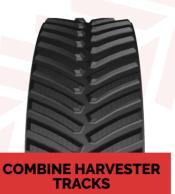

# AGRICULTURE TREAD PATTERNS

The NXT Agriculture Series is GTW's newest line of agricultural rubber tracks! The NXT Agriculture Series line features rubber tracks for positive drive tractors, friction drive tractors, combine harvesters, and grain carts. Each tread pattern is tailormade to get the best performance from your machine! The NXT Agriculture Series has made major innovations to our agricultural rubber tracks, helping you Get To Work!

#### **Enhanced Grip Design**

NXT Agriculture tracks feature an optimized angle tread design, that maximizes traction across various agricultural terrains, reducing slippage and enhancing grip for efficient farming operations.

#### **High Wear Resistance**

The tread bars are reinforced with a specialized NXT compound, providing a longer lifespan and maintaining performance even in the most demanding conditions.

#### **Optimized Ground Contact**

The design ensures weight distribution, reducing pressure peaks that cause soil compaction, and preserving tread height for long-term traction.